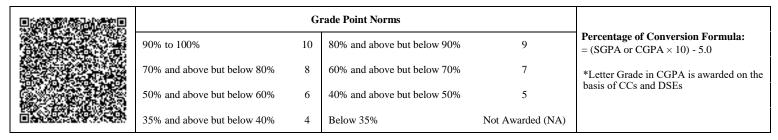

|                             | G  | rade Point Norms            |                  |                                                                  |
|-----------------------------|----|-----------------------------|------------------|------------------------------------------------------------------|
| 90% to 100%                 | 10 | 80% and above but below 90% | 9                | Percentage of Conversion Formula:<br>= (SGPA or CGPA × 10) - 5.0 |
| 70% and above but below 80% | 8  | 60% and above but below 70% | 7                | *Letter Grade in CGPA is awarded on the                          |
| 50% and above but below 60% | 6  | 40% and above but below 50% | 5                | basis of CCs and DSEs                                            |
| 35% and above but below 40% | 4  | Below 35%                   | Not Awarded (NA) |                                                                  |