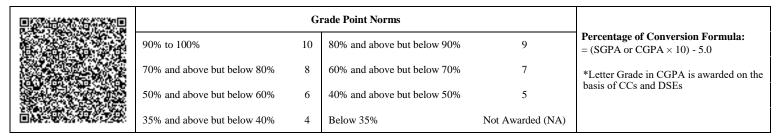

|     |                             | G  | rade Point Norms            |                  |                                                                  |
|-----|-----------------------------|----|-----------------------------|------------------|------------------------------------------------------------------|
|     | 90% to 100%                 | 10 | 80% and above but below 90% | 9                | Percentage of Conversion Formula:<br>= (SGPA or CGPA × 10) - 5.0 |
| 1.0 | 70% and above but below 80% | 8  | 60% and above but below 70% | 7                | *Letter Grade in CGPA is awarded on the                          |
|     | 50% and above but below 60% | 6  | 40% and above but below 50% | 5                | basis of CCs and DSEs                                            |
|     | 35% and above but below 40% | 4  | Below 35%                   | Not Awarded (NA) |                                                                  |