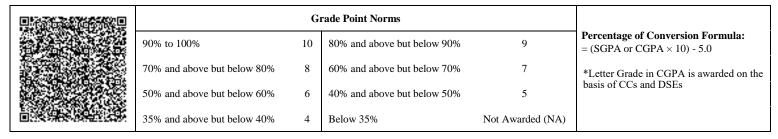

|                             | G  | rade Point Norms            |                  |                                                                  |
|-----------------------------|----|-----------------------------|------------------|------------------------------------------------------------------|
| 90% to 100%                 | 10 | 80% and above but below 90% | 9                | Percentage of Conversion Formula:<br>= (SGPA or CGPA × 10) - 5.0 |
| 70% and above but below 80% | 8  | 60% and above but below 70% | 7                | *Letter Grade in CGPA is awarded on the                          |
| 50% and above but below 60% | 6  | 40% and above but below 50% | 5                | basis of CCs and DSEs                                            |
| 35% and above but below 40% | 4  | Below 35%                   | Not Awarded (NA) |                                                                  |