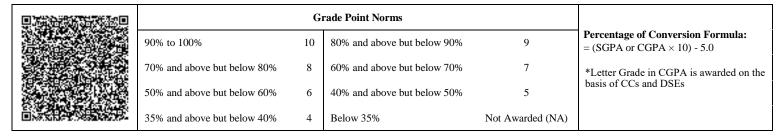

|                             | G  | rade Point Norms            |                  |                                                                  |
|-----------------------------|----|-----------------------------|------------------|------------------------------------------------------------------|
| 90% to 100%                 | 10 | 80% and above but below 90% | 9                | Percentage of Conversion Formula:<br>= (SGPA or CGPA × 10) - 5.0 |
| 70% and above but below 80% | 8  | 60% and above but below 70% | 7                | *Letter Grade in CGPA is awarded on the                          |
| 50% and above but below 60% | 6  | 40% and above but below 50% | 5                | basis of CCs and DSEs                                            |
| 35% and above but below 40% | 4  | Below 35%                   | Not Awarded (NA) |                                                                  |