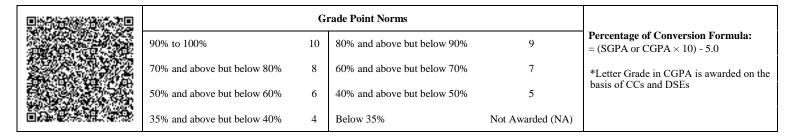

|                             | G  | rade Point Norms            |                  |                                                                  |
|-----------------------------|----|-----------------------------|------------------|------------------------------------------------------------------|
| 90% to 100%                 | 10 | 80% and above but below 90% | 9                | Percentage of Conversion Formula:<br>= (SGPA or CGPA × 10) - 5.0 |
| 70% and above but below 80% | 8  | 60% and above but below 70% | 7                | *Letter Grade in CGPA is awarded on the                          |
| 50% and above but below 60% | 6  | 40% and above but below 50% | 5                | basis of CCs and DSEs                                            |
| 35% and above but below 40% | 4  | Below 35%                   | Not Awarded (NA) |                                                                  |