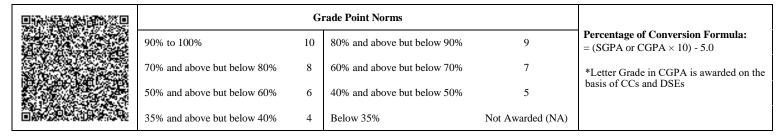

|     |                             | G  | rade Point Norms            |                  |                                                                  |
|-----|-----------------------------|----|-----------------------------|------------------|------------------------------------------------------------------|
|     | 90% to 100%                 | 10 | 80% and above but below 90% | 9                | Percentage of Conversion Formula:<br>= (SGPA or CGPA × 10) - 5.0 |
| 1.0 | 70% and above but below 80% | 8  | 60% and above but below 70% | 7                | *Letter Grade in CGPA is awarded on the                          |
|     | 50% and above but below 60% | 6  | 40% and above but below 50% | 5                | basis of CCs and DSEs                                            |
|     | 35% and above but below 40% | 4  | Below 35%                   | Not Awarded (NA) |                                                                  |