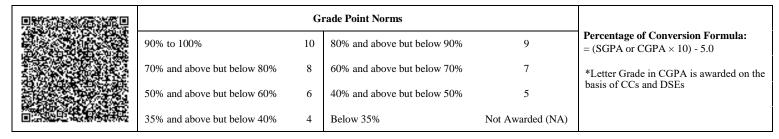

|                             | G  | rade Point Norms            |                  |                                                                  |
|-----------------------------|----|-----------------------------|------------------|------------------------------------------------------------------|
| 90% to 100%                 | 10 | 80% and above but below 90% | 9                | Percentage of Conversion Formula:<br>= (SGPA or CGPA × 10) - 5.0 |
| 70% and above but below 80% | 8  | 60% and above but below 70% | 7                | *Letter Grade in CGPA is awarded on the                          |
| 50% and above but below 60% | 6  | 40% and above but below 50% | 5                | basis of CCs and DSEs                                            |
| 35% and above but below 40% | 4  | Below 35%                   | Not Awarded (NA) |                                                                  |