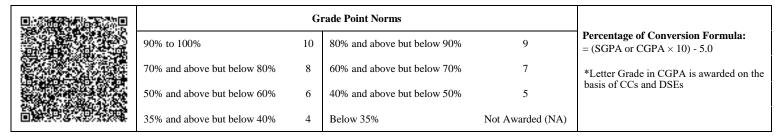

|                             | G  | rade Point Norms            |                  |                                                                  |
|-----------------------------|----|-----------------------------|------------------|------------------------------------------------------------------|
| 90% to 100%                 | 10 | 80% and above but below 90% | 9                | Percentage of Conversion Formula:<br>= (SGPA or CGPA × 10) - 5.0 |
| 70% and above but below 80% | 8  | 60% and above but below 70% | 7                | *Letter Grade in CGPA is awarded on the                          |
| 50% and above but below 60% | 6  | 40% and above but below 50% | 5                | basis of CCs and DSEs                                            |
| 35% and above but below 40% | 4  | Below 35%                   | Not Awarded (NA) |                                                                  |