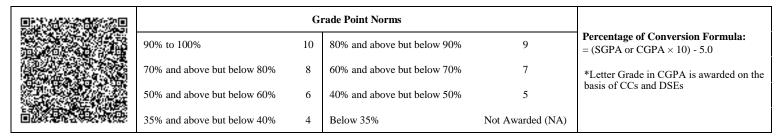

|     |                             | G  | rade Point Norms            |                  |                                                                  |
|-----|-----------------------------|----|-----------------------------|------------------|------------------------------------------------------------------|
|     | 90% to 100%                 | 10 | 80% and above but below 90% | 9                | Percentage of Conversion Formula:<br>= (SGPA or CGPA × 10) - 5.0 |
| 1.0 | 70% and above but below 80% | 8  | 60% and above but below 70% | 7                | *Letter Grade in CGPA is awarded on the                          |
|     | 50% and above but below 60% | 6  | 40% and above but below 50% | 5                | basis of CCs and DSEs                                            |
|     | 35% and above but below 40% | 4  | Below 35%                   | Not Awarded (NA) |                                                                  |