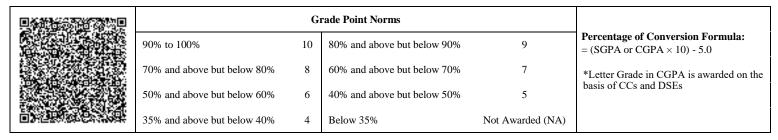

|                             | G  | rade Point Norms            |                  |                                                                  |
|-----------------------------|----|-----------------------------|------------------|------------------------------------------------------------------|
| 90% to 100%                 | 10 | 80% and above but below 90% | 9                | Percentage of Conversion Formula:<br>= (SGPA or CGPA × 10) - 5.0 |
| 70% and above but below 80% | 8  | 60% and above but below 70% | 7                | *Letter Grade in CGPA is awarded on the                          |
| 50% and above but below 60% | 6  | 40% and above but below 50% | 5                | basis of CCs and DSEs                                            |
| 35% and above but below 40% | 4  | Below 35%                   | Not Awarded (NA) |                                                                  |