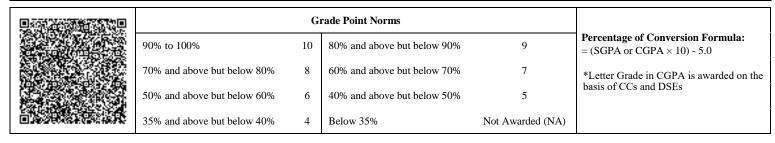

|     |                             | G  | rade Point Norms            |                  |                                                                  |
|-----|-----------------------------|----|-----------------------------|------------------|------------------------------------------------------------------|
|     | 90% to 100%                 | 10 | 80% and above but below 90% | 9                | Percentage of Conversion Formula:<br>= (SGPA or CGPA × 10) - 5.0 |
| 1.0 | 70% and above but below 80% | 8  | 60% and above but below 70% | 7                | *Letter Grade in CGPA is awarded on the                          |
|     | 50% and above but below 60% | 6  | 40% and above but below 50% | 5                | basis of CCs and DSEs                                            |
|     | 35% and above but below 40% | 4  | Below 35%                   | Not Awarded (NA) |                                                                  |