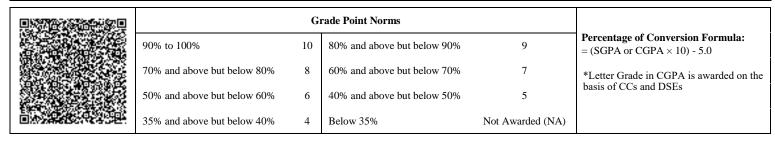

|     |                             | G  | rade Point Norms            |                  |                                                                  |
|-----|-----------------------------|----|-----------------------------|------------------|------------------------------------------------------------------|
|     | 90% to 100%                 | 10 | 80% and above but below 90% | 9                | Percentage of Conversion Formula:<br>= (SGPA or CGPA × 10) - 5.0 |
| 1.0 | 70% and above but below 80% | 8  | 60% and above but below 70% | 7                | *Letter Grade in CGPA is awarded on the                          |
|     | 50% and above but below 60% | 6  | 40% and above but below 50% | 5                | basis of CCs and DSEs                                            |
|     | 35% and above but below 40% | 4  | Below 35%                   | Not Awarded (NA) |                                                                  |