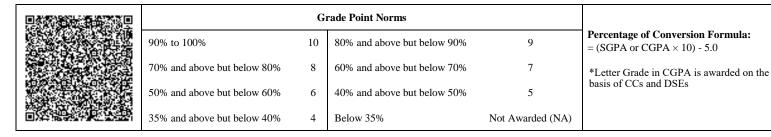

|     |                             | G  | rade Point Norms            |                  |                                                                  |
|-----|-----------------------------|----|-----------------------------|------------------|------------------------------------------------------------------|
|     | 90% to 100%                 | 10 | 80% and above but below 90% | 9                | Percentage of Conversion Formula:<br>= (SGPA or CGPA × 10) - 5.0 |
| 1.0 | 70% and above but below 80% | 8  | 60% and above but below 70% | 7                | *Letter Grade in CGPA is awarded on the                          |
|     | 50% and above but below 60% | 6  | 40% and above but below 50% | 5                | basis of CCs and DSEs                                            |
|     | 35% and above but below 40% | 4  | Below 35%                   | Not Awarded (NA) |                                                                  |