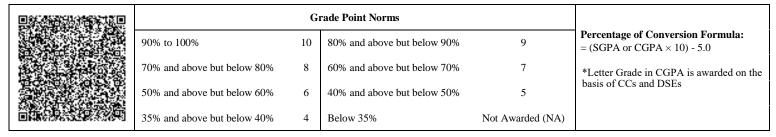

|                             | G  | rade Point Norms            |                  |                                                                  |
|-----------------------------|----|-----------------------------|------------------|------------------------------------------------------------------|
| 90% to 100%                 | 10 | 80% and above but below 90% | 9                | Percentage of Conversion Formula:<br>= (SGPA or CGPA × 10) - 5.0 |
| 70% and above but below 80% | 8  | 60% and above but below 70% | 7                | *Letter Grade in CGPA is awarded on the                          |
| 50% and above but below 60% | 6  | 40% and above but below 50% | 5                | basis of CCs and DSEs                                            |
| 35% and above but below 40% | 4  | Below 35%                   | Not Awarded (NA) |                                                                  |