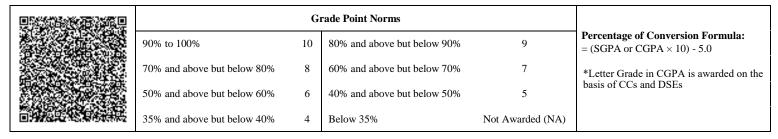

|     |                             | G  | rade Point Norms            |                  |                                                                  |
|-----|-----------------------------|----|-----------------------------|------------------|------------------------------------------------------------------|
|     | 90% to 100%                 | 10 | 80% and above but below 90% | 9                | Percentage of Conversion Formula:<br>= (SGPA or CGPA × 10) - 5.0 |
| 1.0 | 70% and above but below 80% | 8  | 60% and above but below 70% | 7                | *Letter Grade in CGPA is awarded on the                          |
|     | 50% and above but below 60% | 6  | 40% and above but below 50% | 5                | basis of CCs and DSEs                                            |
|     | 35% and above but below 40% | 4  | Below 35%                   | Not Awarded (NA) |                                                                  |