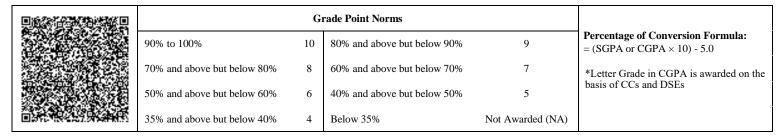

|     |                             | G  | rade Point Norms            |                  |                                                                  |
|-----|-----------------------------|----|-----------------------------|------------------|------------------------------------------------------------------|
|     | 90% to 100%                 | 10 | 80% and above but below 90% | 9                | Percentage of Conversion Formula:<br>= (SGPA or CGPA × 10) - 5.0 |
| 1.0 | 70% and above but below 80% | 8  | 60% and above but below 70% | 7                | *Letter Grade in CGPA is awarded on the                          |
|     | 50% and above but below 60% | 6  | 40% and above but below 50% | 5                | basis of CCs and DSEs                                            |
|     | 35% and above but below 40% | 4  | Below 35%                   | Not Awarded (NA) |                                                                  |