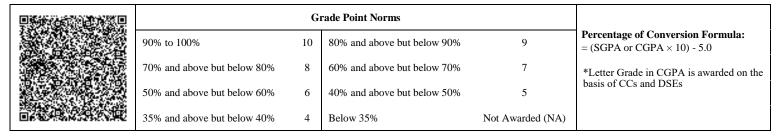

|     |                             | G  | rade Point Norms            |                  |                                                                  |
|-----|-----------------------------|----|-----------------------------|------------------|------------------------------------------------------------------|
|     | 90% to 100%                 | 10 | 80% and above but below 90% | 9                | Percentage of Conversion Formula:<br>= (SGPA or CGPA × 10) - 5.0 |
| 1.0 | 70% and above but below 80% | 8  | 60% and above but below 70% | 7                | *Letter Grade in CGPA is awarded on the                          |
|     | 50% and above but below 60% | 6  | 40% and above but below 50% | 5                | basis of CCs and DSEs                                            |
|     | 35% and above but below 40% | 4  | Below 35%                   | Not Awarded (NA) |                                                                  |