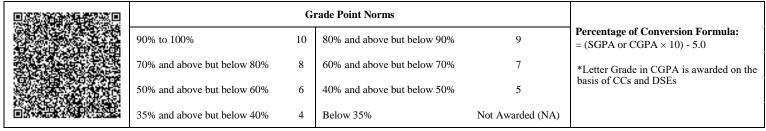

|                             | G  | rade Point Norms            |                  |                                                                  |
|-----------------------------|----|-----------------------------|------------------|------------------------------------------------------------------|
| 90% to 100%                 | 10 | 80% and above but below 90% | 9                | Percentage of Conversion Formula:<br>= (SGPA or CGPA × 10) - 5.0 |
| 70% and above but below 80% | 8  | 60% and above but below 70% | 7                | *Letter Grade in CGPA is awarded on the                          |
| 50% and above but below 60% | 6  | 40% and above but below 50% | 5                | basis of CCs and DSEs                                            |
| 35% and above but below 40% | 4  | Below 35%                   | Not Awarded (NA) |                                                                  |