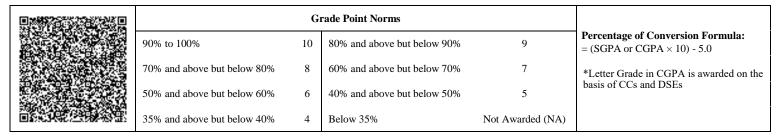

|                             | G  | rade Point Norms            |                  |                                                                  |
|-----------------------------|----|-----------------------------|------------------|------------------------------------------------------------------|
| 90% to 100%                 | 10 | 80% and above but below 90% | 9                | Percentage of Conversion Formula:<br>= (SGPA or CGPA × 10) - 5.0 |
| 70% and above but below 80% | 8  | 60% and above but below 70% | 7                | *Letter Grade in CGPA is awarded on the                          |
| 50% and above but below 60% | 6  | 40% and above but below 50% | 5                | basis of CCs and DSEs                                            |
| 35% and above but below 40% | 4  | Below 35%                   | Not Awarded (NA) |                                                                  |