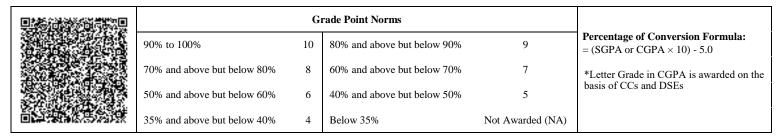

|                             | G  | rade Point Norms            |                  |                                                                  |
|-----------------------------|----|-----------------------------|------------------|------------------------------------------------------------------|
| 90% to 100%                 | 10 | 80% and above but below 90% | 9                | Percentage of Conversion Formula:<br>= (SGPA or CGPA × 10) - 5.0 |
| 70% and above but below 80% | 8  | 60% and above but below 70% | 7                | *Letter Grade in CGPA is awarded on the                          |
| 50% and above but below 60% | 6  | 40% and above but below 50% | 5                | basis of CCs and DSEs                                            |
| 35% and above but below 40% | 4  | Below 35%                   | Not Awarded (NA) |                                                                  |