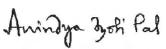

|     |                             | G  | rade Point Norms            |                  |                                                                  |
|-----|-----------------------------|----|-----------------------------|------------------|------------------------------------------------------------------|
|     | 90% to 100%                 | 10 | 80% and above but below 90% | 9                | Percentage of Conversion Formula:<br>= (SGPA or CGPA × 10) - 5.0 |
| 1.0 | 70% and above but below 80% | 8  | 60% and above but below 70% | 7                | *Letter Grade in CGPA is awarded on the                          |
|     | 50% and above but below 60% | 6  | 40% and above but below 50% | 5                | basis of CCs and DSEs                                            |
|     | 35% and above but below 40% | 4  | Below 35%                   | Not Awarded (NA) |                                                                  |