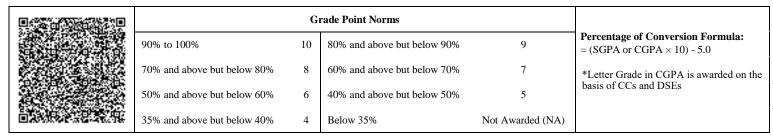

|                             | G  | rade Point Norms            |                  |                                                                  |
|-----------------------------|----|-----------------------------|------------------|------------------------------------------------------------------|
| 90% to 100%                 | 10 | 80% and above but below 90% | 9                | Percentage of Conversion Formula:<br>= (SGPA or CGPA × 10) - 5.0 |
| 70% and above but below 80% | 8  | 60% and above but below 70% | 7                | *Letter Grade in CGPA is awarded on the                          |
| 50% and above but below 60% | 6  | 40% and above but below 50% | 5                | basis of CCs and DSEs                                            |
| 35% and above but below 40% | 4  | Below 35%                   | Not Awarded (NA) |                                                                  |