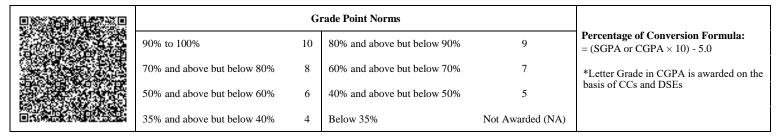

|     |                             | G  | rade Point Norms            |                  |                                                                  |
|-----|-----------------------------|----|-----------------------------|------------------|------------------------------------------------------------------|
|     | 90% to 100%                 | 10 | 80% and above but below 90% | 9                | Percentage of Conversion Formula:<br>= (SGPA or CGPA × 10) - 5.0 |
| 1.0 | 70% and above but below 80% | 8  | 60% and above but below 70% | 7                | *Letter Grade in CGPA is awarded on the                          |
|     | 50% and above but below 60% | 6  | 40% and above but below 50% | 5                | basis of CCs and DSEs                                            |
|     | 35% and above but below 40% | 4  | Below 35%                   | Not Awarded (NA) |                                                                  |