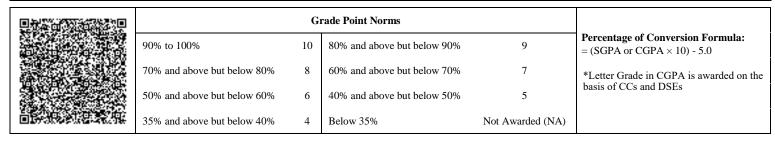

|                             | G  | rade Point Norms            |                  |                                                                  |
|-----------------------------|----|-----------------------------|------------------|------------------------------------------------------------------|
| 90% to 100%                 | 10 | 80% and above but below 90% | 9                | Percentage of Conversion Formula:<br>= (SGPA or CGPA × 10) - 5.0 |
| 70% and above but below 80% | 8  | 60% and above but below 70% | 7                | *Letter Grade in CGPA is awarded on the                          |
| 50% and above but below 60% | 6  | 40% and above but below 50% | 5                | basis of CCs and DSEs                                            |
| 35% and above but below 40% | 4  | Below 35%                   | Not Awarded (NA) |                                                                  |