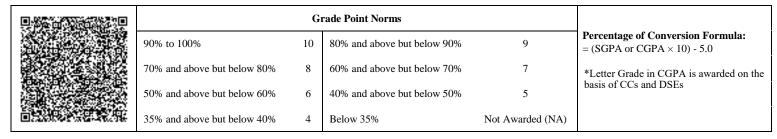

|                             | G  | rade Point Norms            |                  |                                                                  |
|-----------------------------|----|-----------------------------|------------------|------------------------------------------------------------------|
| 90% to 100%                 | 10 | 80% and above but below 90% | 9                | Percentage of Conversion Formula:<br>= (SGPA or CGPA × 10) - 5.0 |
| 70% and above but below 80% | 8  | 60% and above but below 70% | 7                | *Letter Grade in CGPA is awarded on the                          |
| 50% and above but below 60% | 6  | 40% and above but below 50% | 5                | basis of CCs and DSEs                                            |
| 35% and above but below 40% | 4  | Below 35%                   | Not Awarded (NA) |                                                                  |