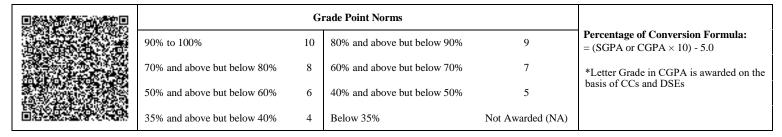

|                             | G  | rade Point Norms            |                  |                                                                  |
|-----------------------------|----|-----------------------------|------------------|------------------------------------------------------------------|
| 90% to 100%                 | 10 | 80% and above but below 90% | 9                | Percentage of Conversion Formula:<br>= (SGPA or CGPA × 10) - 5.0 |
| 70% and above but below 80% | 8  | 60% and above but below 70% | 7                | *Letter Grade in CGPA is awarded on the                          |
| 50% and above but below 60% | 6  | 40% and above but below 50% | 5                | basis of CCs and DSEs                                            |
| 35% and above but below 40% | 4  | Below 35%                   | Not Awarded (NA) |                                                                  |