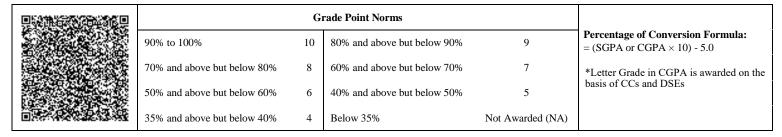

|                             | G  | rade Point Norms            |                  |                                                                  |
|-----------------------------|----|-----------------------------|------------------|------------------------------------------------------------------|
| 90% to 100%                 | 10 | 80% and above but below 90% | 9                | Percentage of Conversion Formula:<br>= (SGPA or CGPA × 10) - 5.0 |
| 70% and above but below 80% | 8  | 60% and above but below 70% | 7                | *Letter Grade in CGPA is awarded on the                          |
| 50% and above but below 60% | 6  | 40% and above but below 50% | 5                | basis of CCs and DSEs                                            |
| 35% and above but below 40% | 4  | Below 35%                   | Not Awarded (NA) |                                                                  |