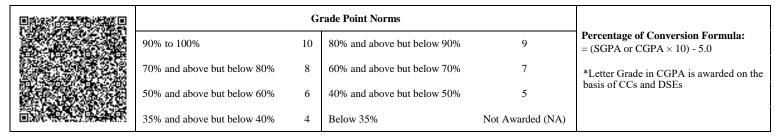

|                             | G  | rade Point Norms            |                  |                                                                  |
|-----------------------------|----|-----------------------------|------------------|------------------------------------------------------------------|
| 90% to 100%                 | 10 | 80% and above but below 90% | 9                | Percentage of Conversion Formula:<br>= (SGPA or CGPA × 10) - 5.0 |
| 70% and above but below 80% | 8  | 60% and above but below 70% | 7                | *Letter Grade in CGPA is awarded on the                          |
| 50% and above but below 60% | 6  | 40% and above but below 50% | 5                | basis of CCs and DSEs                                            |
| 35% and above but below 40% | 4  | Below 35%                   | Not Awarded (NA) |                                                                  |