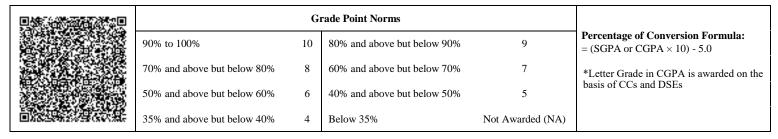

|     |                             | G  | rade Point Norms            |                  |                                                                  |
|-----|-----------------------------|----|-----------------------------|------------------|------------------------------------------------------------------|
|     | 90% to 100%                 | 10 | 80% and above but below 90% | 9                | Percentage of Conversion Formula:<br>= (SGPA or CGPA × 10) - 5.0 |
| 1.0 | 70% and above but below 80% | 8  | 60% and above but below 70% | 7                | *Letter Grade in CGPA is awarded on the                          |
|     | 50% and above but below 60% | 6  | 40% and above but below 50% | 5                | basis of CCs and DSEs                                            |
|     | 35% and above but below 40% | 4  | Below 35%                   | Not Awarded (NA) |                                                                  |