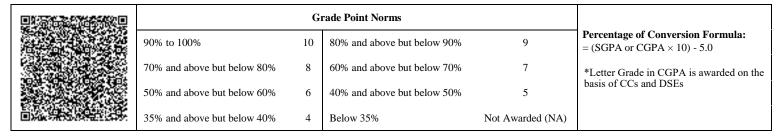

|     |                             | G  | rade Point Norms            |                  |                                                                  |
|-----|-----------------------------|----|-----------------------------|------------------|------------------------------------------------------------------|
|     | 90% to 100%                 | 10 | 80% and above but below 90% | 9                | Percentage of Conversion Formula:<br>= (SGPA or CGPA × 10) - 5.0 |
| 1.0 | 70% and above but below 80% | 8  | 60% and above but below 70% | 7                | *Letter Grade in CGPA is awarded on the                          |
|     | 50% and above but below 60% | 6  | 40% and above but below 50% | 5                | basis of CCs and DSEs                                            |
|     | 35% and above but below 40% | 4  | Below 35%                   | Not Awarded (NA) |                                                                  |