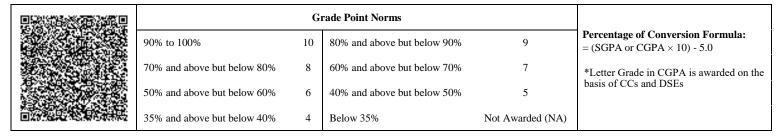

|     |                             | G  | rade Point Norms            |                  |                                                                  |
|-----|-----------------------------|----|-----------------------------|------------------|------------------------------------------------------------------|
|     | 90% to 100%                 | 10 | 80% and above but below 90% | 9                | Percentage of Conversion Formula:<br>= (SGPA or CGPA × 10) - 5.0 |
| 1.0 | 70% and above but below 80% | 8  | 60% and above but below 70% | 7                | *Letter Grade in CGPA is awarded on the                          |
|     | 50% and above but below 60% | 6  | 40% and above but below 50% | 5                | basis of CCs and DSEs                                            |
|     | 35% and above but below 40% | 4  | Below 35%                   | Not Awarded (NA) |                                                                  |