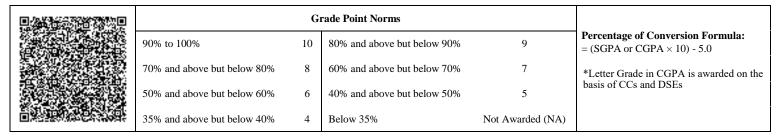

|                             | G  | rade Point Norms            |                  |                                                                  |
|-----------------------------|----|-----------------------------|------------------|------------------------------------------------------------------|
| 90% to 100%                 | 10 | 80% and above but below 90% | 9                | Percentage of Conversion Formula:<br>= (SGPA or CGPA × 10) - 5.0 |
| 70% and above but below 80% | 8  | 60% and above but below 70% | 7                | *Letter Grade in CGPA is awarded on the                          |
| 50% and above but below 60% | 6  | 40% and above but below 50% | 5                | basis of CCs and DSEs                                            |
| 35% and above but below 40% | 4  | Below 35%                   | Not Awarded (NA) |                                                                  |