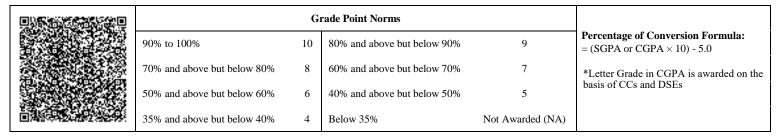

|                             | G  | rade Point Norms            |                  |                                                                  |
|-----------------------------|----|-----------------------------|------------------|------------------------------------------------------------------|
| 90% to 100%                 | 10 | 80% and above but below 90% | 9                | Percentage of Conversion Formula:<br>= (SGPA or CGPA × 10) - 5.0 |
| 70% and above but below 80% | 8  | 60% and above but below 70% | 7                | *Letter Grade in CGPA is awarded on the                          |
| 50% and above but below 60% | 6  | 40% and above but below 50% | 5                | basis of CCs and DSEs                                            |
| 35% and above but below 40% | 4  | Below 35%                   | Not Awarded (NA) |                                                                  |