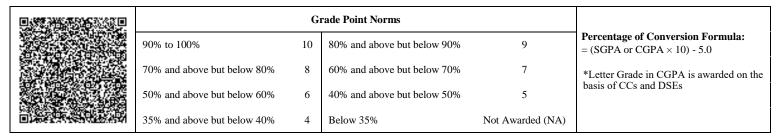

|                             | G  | rade Point Norms            |                  |                                                                  |
|-----------------------------|----|-----------------------------|------------------|------------------------------------------------------------------|
| 90% to 100%                 | 10 | 80% and above but below 90% | 9                | Percentage of Conversion Formula:<br>= (SGPA or CGPA × 10) - 5.0 |
| 70% and above but below 80% | 8  | 60% and above but below 70% | 7                | *Letter Grade in CGPA is awarded on the                          |
| 50% and above but below 60% | 6  | 40% and above but below 50% | 5                | basis of CCs and DSEs                                            |
| 35% and above but below 40% | 4  | Below 35%                   | Not Awarded (NA) |                                                                  |