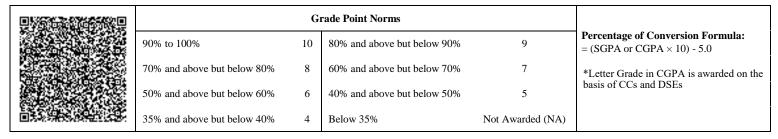

|                             | G  | rade Point Norms            |                  |                                                                  |
|-----------------------------|----|-----------------------------|------------------|------------------------------------------------------------------|
| 90% to 100%                 | 10 | 80% and above but below 90% | 9                | Percentage of Conversion Formula:<br>= (SGPA or CGPA × 10) - 5.0 |
| 70% and above but below 80% | 8  | 60% and above but below 70% | 7                | *Letter Grade in CGPA is awarded on the                          |
| 50% and above but below 60% | 6  | 40% and above but below 50% | 5                | basis of CCs and DSEs                                            |
| 35% and above but below 40% | 4  | Below 35%                   | Not Awarded (NA) |                                                                  |