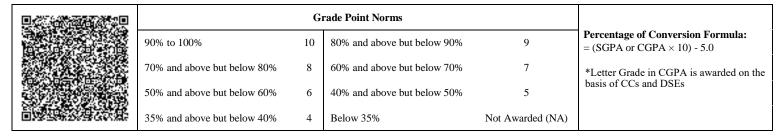

|                             | G  | rade Point Norms            |                  |                                                                  |
|-----------------------------|----|-----------------------------|------------------|------------------------------------------------------------------|
| 90% to 100%                 | 10 | 80% and above but below 90% | 9                | Percentage of Conversion Formula:<br>= (SGPA or CGPA × 10) - 5.0 |
| 70% and above but below 80% | 8  | 60% and above but below 70% | 7                | *Letter Grade in CGPA is awarded on the                          |
| 50% and above but below 60% | 6  | 40% and above but below 50% | 5                | basis of CCs and DSEs                                            |
| 35% and above but below 40% | 4  | Below 35%                   | Not Awarded (NA) |                                                                  |