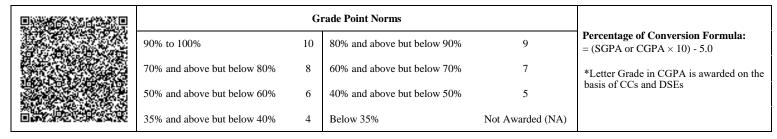

|     |                             | G  | rade Point Norms            |                  |                                                                  |
|-----|-----------------------------|----|-----------------------------|------------------|------------------------------------------------------------------|
|     | 90% to 100%                 | 10 | 80% and above but below 90% | 9                | Percentage of Conversion Formula:<br>= (SGPA or CGPA × 10) - 5.0 |
| 1.0 | 70% and above but below 80% | 8  | 60% and above but below 70% | 7                | *Letter Grade in CGPA is awarded on the                          |
|     | 50% and above but below 60% | 6  | 40% and above but below 50% | 5                | basis of CCs and DSEs                                            |
|     | 35% and above but below 40% | 4  | Below 35%                   | Not Awarded (NA) |                                                                  |