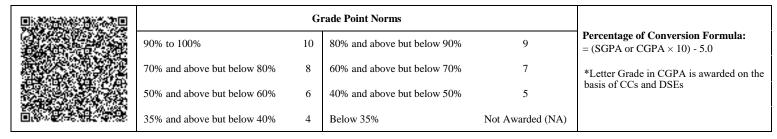

|                             | G  | rade Point Norms            |                  |                                                                  |
|-----------------------------|----|-----------------------------|------------------|------------------------------------------------------------------|
| 90% to 100%                 | 10 | 80% and above but below 90% | 9                | Percentage of Conversion Formula:<br>= (SGPA or CGPA × 10) - 5.0 |
| 70% and above but below 80% | 8  | 60% and above but below 70% | 7                | *Letter Grade in CGPA is awarded on the                          |
| 50% and above but below 60% | 6  | 40% and above but below 50% | 5                | basis of CCs and DSEs                                            |
| 35% and above but below 40% | 4  | Below 35%                   | Not Awarded (NA) |                                                                  |