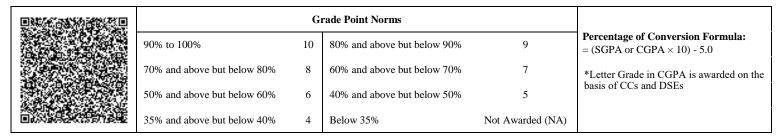

|     |                             | G  | rade Point Norms            |                  |                                                                  |
|-----|-----------------------------|----|-----------------------------|------------------|------------------------------------------------------------------|
|     | 90% to 100%                 | 10 | 80% and above but below 90% | 9                | Percentage of Conversion Formula:<br>= (SGPA or CGPA × 10) - 5.0 |
| 1.0 | 70% and above but below 80% | 8  | 60% and above but below 70% | 7                | *Letter Grade in CGPA is awarded on the                          |
|     | 50% and above but below 60% | 6  | 40% and above but below 50% | 5                | basis of CCs and DSEs                                            |
|     | 35% and above but below 40% | 4  | Below 35%                   | Not Awarded (NA) |                                                                  |