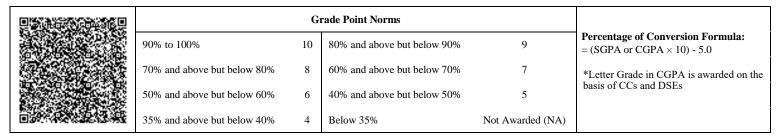

|                             | G  | rade Point Norms            |                  |                                                                  |
|-----------------------------|----|-----------------------------|------------------|------------------------------------------------------------------|
| 90% to 100%                 | 10 | 80% and above but below 90% | 9                | Percentage of Conversion Formula:<br>= (SGPA or CGPA × 10) - 5.0 |
| 70% and above but below 80% | 8  | 60% and above but below 70% | 7                | *Letter Grade in CGPA is awarded on the                          |
| 50% and above but below 60% | 6  | 40% and above but below 50% | 5                | basis of CCs and DSEs                                            |
| 35% and above but below 40% | 4  | Below 35%                   | Not Awarded (NA) |                                                                  |