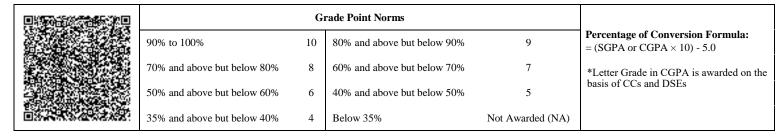

|                             | G  | rade Point Norms            |                  |                                                                  |
|-----------------------------|----|-----------------------------|------------------|------------------------------------------------------------------|
| 90% to 100%                 | 10 | 80% and above but below 90% | 9                | Percentage of Conversion Formula:<br>= (SGPA or CGPA × 10) - 5.0 |
| 70% and above but below 80% | 8  | 60% and above but below 70% | 7                | *Letter Grade in CGPA is awarded on the                          |
| 50% and above but below 60% | 6  | 40% and above but below 50% | 5                | basis of CCs and DSEs                                            |
| 35% and above but below 40% | 4  | Below 35%                   | Not Awarded (NA) |                                                                  |