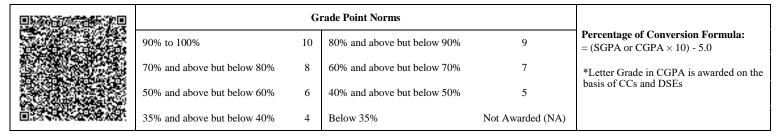

|     |                             | G  | rade Point Norms            |                  |                                                                  |
|-----|-----------------------------|----|-----------------------------|------------------|------------------------------------------------------------------|
|     | 90% to 100%                 | 10 | 80% and above but below 90% | 9                | Percentage of Conversion Formula:<br>= (SGPA or CGPA × 10) - 5.0 |
| 1.0 | 70% and above but below 80% | 8  | 60% and above but below 70% | 7                | *Letter Grade in CGPA is awarded on the                          |
|     | 50% and above but below 60% | 6  | 40% and above but below 50% | 5                | basis of CCs and DSEs                                            |
|     | 35% and above but below 40% | 4  | Below 35%                   | Not Awarded (NA) |                                                                  |