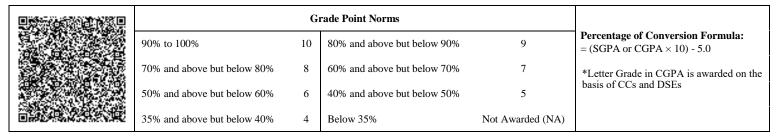

|                             | G  | rade Point Norms            |                  |                                                                  |
|-----------------------------|----|-----------------------------|------------------|------------------------------------------------------------------|
| 90% to 100%                 | 10 | 80% and above but below 90% | 9                | Percentage of Conversion Formula:<br>= (SGPA or CGPA × 10) - 5.0 |
| 70% and above but below 80% | 8  | 60% and above but below 70% | 7                | *Letter Grade in CGPA is awarded on the                          |
| 50% and above but below 60% | 6  | 40% and above but below 50% | 5                | basis of CCs and DSEs                                            |
| 35% and above but below 40% | 4  | Below 35%                   | Not Awarded (NA) |                                                                  |