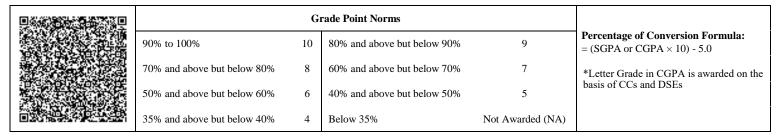

| 8 to below 9                                                                 | A+ (Excellent) | 4 to below 5               | P (Pass)     | PNC – Programme Not Cleared [CGPA on the basis of CCs and DSEs.<5 or any one or more |
| SEC – Skill Enhancement Course                  | 7 to below 8                                                                 | A (Very Good)  | Below 4                    | F (Fail)     | semester(s) are not cleared]                                                         |
| AECC – Ability Enhancement<br>Compulsory Course | 6 to below 7                                                                 | B+ (Good)      |                            |              | NC denotes "Not Computed" due to absence in C1, C2 and C4 as applicable.             |





# B.A. 3-YEAR DEGREE HONOURS FINAL EXAMINATION 2021 UNDER CBCS GRADE CARD

Name: **SURAJIT BAGDI** Registration No. **201801032865** of **2018-19** Roll No. **180131000240** 

|          |                              |            | B.A. Honours in Ben                                       | gali (C      | BCS)            |                |                    |               |                 |        |
|----------|------------------------------|------------|-----------------------------------------------------------|--------------|-----------------|----------------|--------------------|---------------|-----------------|--------|
| Semester | Subject                      | Course     | Course Title                                              | Grade        | Credit<br>Value | Grade<br