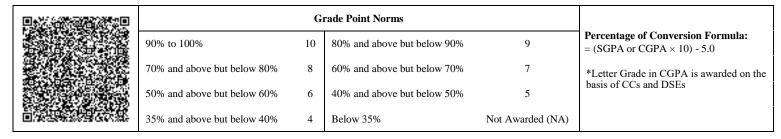

|     |                             | G  | rade Point Norms            |                  |                                                                  |
|-----|-----------------------------|----|-----------------------------|------------------|------------------------------------------------------------------|
|     | 90% to 100%                 | 10 | 80% and above but below 90% | 9                | Percentage of Conversion Formula:<br>= (SGPA or CGPA × 10) - 5.0 |
| 1.0 | 70% and above but below 80% | 8  | 60% and above but below 70% | 7                | *Letter Grade in CGPA is awarded on the                          |
|     | 50% and above but below 60% | 6  | 40% and above but below 50% | 5                | basis of CCs and DSEs                                            |
|     | 35% and above but below 40% | 4  | Below 35%                   | Not Awarded (NA) |                                                                  |