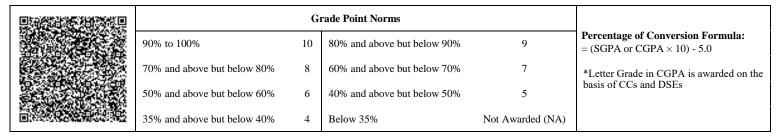

|     |                             | G  | rade Point Norms            |                  |                                                                  |
|-----|-----------------------------|----|-----------------------------|------------------|------------------------------------------------------------------|
|     | 90% to 100%                 | 10 | 80% and above but below 90% | 9                | Percentage of Conversion Formula:<br>= (SGPA or CGPA × 10) - 5.0 |
| 1.0 | 70% and above but below 80% | 8  | 60% and above but below 70% | 7                | *Letter Grade in CGPA is awarded on the                          |
|     | 50% and above but below 60% | 6  | 40% and above but below 50% | 5                | basis of CCs and DSEs                                            |
|     | 35% and above but below 40% | 4  | Below 35%                   | Not Awarded (NA) |                                                                  |