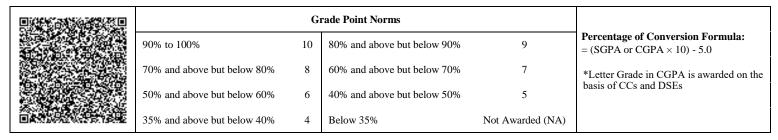

|                             | G  | rade Point Norms            |                  |                                                                  |
|-----------------------------|----|-----------------------------|------------------|------------------------------------------------------------------|
| 90% to 100%                 | 10 | 80% and above but below 90% | 9                | Percentage of Conversion Formula:<br>= (SGPA or CGPA × 10) - 5.0 |
| 70% and above but below 80% | 8  | 60% and above but below 70% | 7                | *Letter Grade in CGPA is awarded on the                          |
| 50% and above but below 60% | 6  | 40% and above but below 50% | 5                | basis of CCs and DSEs                                            |
| 35% and above but below 40% | 4  | Below 35%                   | Not Awarded (NA) |                                                                  |