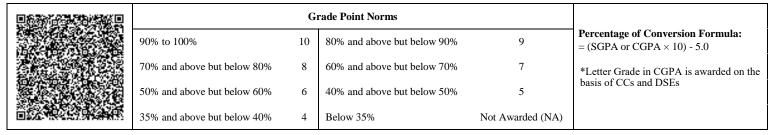

|     |                             | G  | rade Point Norms            |                  |                                                                  |
|-----|-----------------------------|----|-----------------------------|------------------|------------------------------------------------------------------|
|     | 90% to 100%                 | 10 | 80% and above but below 90% | 9                | Percentage of Conversion Formula:<br>= (SGPA or CGPA × 10) - 5.0 |
| 1.0 | 70% and above but below 80% | 8  | 60% and above but below 70% | 7                | *Letter Grade in CGPA is awarded on the                          |
|     | 50% and above but below 60% | 6  | 40% and above but below 50% | 5                | basis of CCs and DSEs                                            |
|     | 35% and above but below 40% | 4  | Below 35%                   | Not Awarded (NA) |                                                                  |