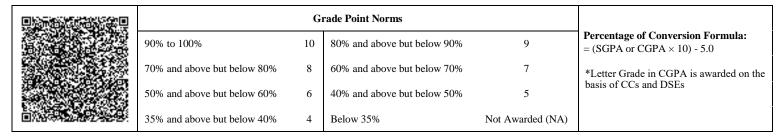

|                             | G  | rade Point Norms            |                  |                                                                  |
|-----------------------------|----|-----------------------------|------------------|------------------------------------------------------------------|
| 90% to 100%                 | 10 | 80% and above but below 90% | 9                | Percentage of Conversion Formula:<br>= (SGPA or CGPA × 10) - 5.0 |
| 70% and above but below 80% | 8  | 60% and above but below 70% | 7                | *Letter Grade in CGPA is awarded on the                          |
| 50% and above but below 60% | 6  | 40% and above but below 50% | 5                | basis of CCs and DSEs                                            |
| 35% and above but below 40% | 4  | Below 35%                   | Not Awarded (NA) |                                                                  |