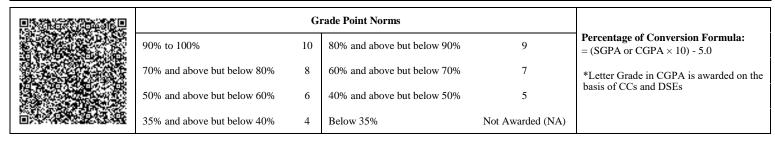

|                             | G  | rade Point Norms            |                  |                                                                  |
|-----------------------------|----|-----------------------------|------------------|------------------------------------------------------------------|
| 90% to 100%                 | 10 | 80% and above but below 90% | 9                | Percentage of Conversion Formula:<br>= (SGPA or CGPA × 10) - 5.0 |
| 70% and above but below 80% | 8  | 60% and above but below 70% | 7                | *Letter Grade in CGPA is awarded on the                          |
| 50% and above but below 60% | 6  | 40% and above but below 50% | 5                | basis of CCs and DSEs                                            |
| 35% and above but below 40% | 4  | Below 35%                   | Not Awarded (NA) |                                                                  |