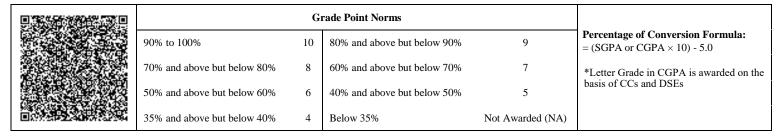

|                             | G  | rade Point Norms            |                  |                                                                  |
|-----------------------------|----|-----------------------------|------------------|------------------------------------------------------------------|
| 90% to 100%                 | 10 | 80% and above but below 90% | 9                | Percentage of Conversion Formula:<br>= (SGPA or CGPA × 10) - 5.0 |
| 70% and above but below 80% | 8  | 60% and above but below 70% | 7                | *Letter Grade in CGPA is awarded on the                          |
| 50% and above but below 60% | 6  | 40% and above but below 50% | 5                | basis of CCs and DSEs                                            |
| 35% and above but below 40% | 4  | Below 35%                   | Not Awarded (NA) |                                                                  |